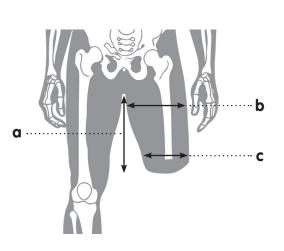

# Above Knee Amputation - Record measurements in cm below

| a) Length from distal end to gro | in         |
|----------------------------------|------------|
| Length                           | cm         |
| b) Circumference at widest par   | t of thigh |
| Circ                             | cm         |
| c) Circumference 5cm from dist   | tal end    |
| Circ                             | cm         |
|                                  |            |

**Note:** Number required = 2