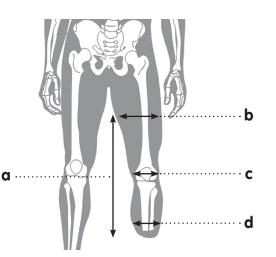

## Below Knee Amputation - Record measurements in cm below

| a) Length from distal end to mid-thigh |    |  |  |  |  |
|----------------------------------------|----|--|--|--|--|
| Length                                 | cm |  |  |  |  |
| b) Circumference at mid-thigh          |    |  |  |  |  |
| Circ                                   | cm |  |  |  |  |
| c) Circumference at mid-patella        |    |  |  |  |  |
| Circ                                   | cm |  |  |  |  |
| d) Circumference 5cm from distal end   |    |  |  |  |  |
| Circ                                   | cm |  |  |  |  |

**Note:** Number required = 2